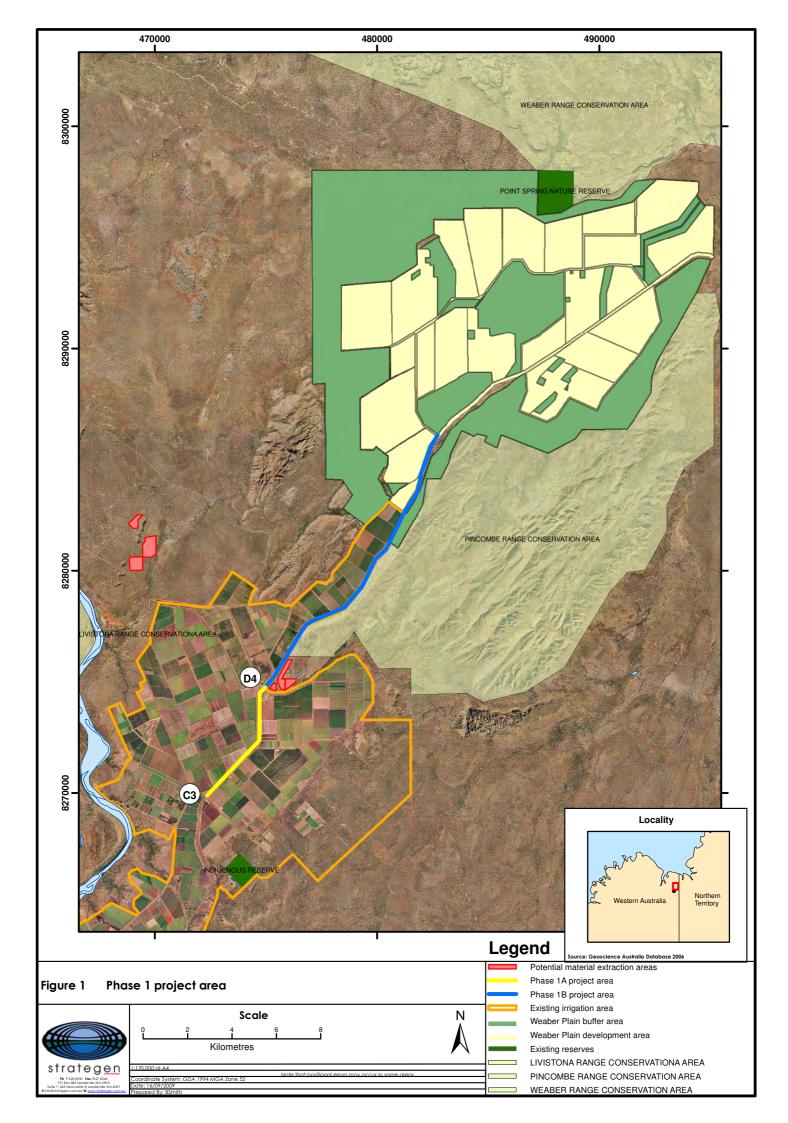

**Question No A10** – Hon Ken Travers asked for a copy of the maps of paths of irrigation channels; boundaries of the proposed irrigation area; any conservation buffer zones and conservation areas; actual farming lots to be sold off

#### Answer:

Please see attachment A10.

**Question No A11** – Hon Ljiljanna Ravlich requested a breakdown of costs to date relative to the review of the Regional Development Commissions-and projection for the full amount of costs