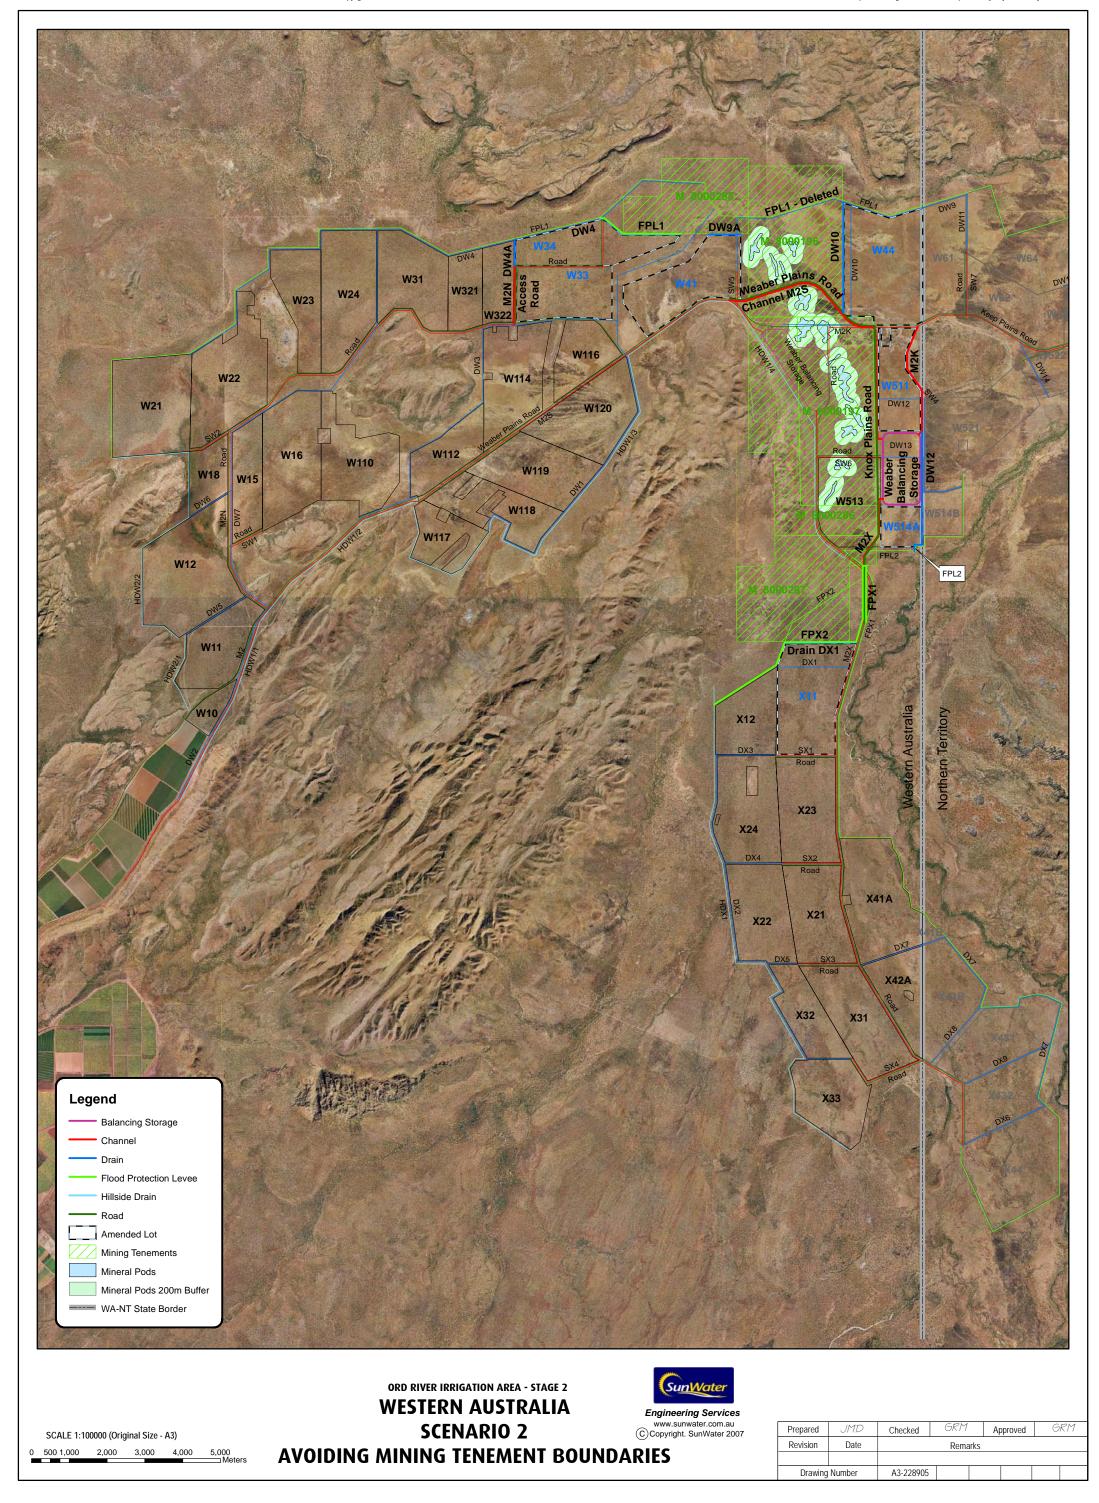

**Question No A10** – Hon Ken Travers asked for a copy of the maps of paths of irrigation channels; boundaries of the proposed irrigation area; any conservation buffer zones and conservation areas; actual farming lots to be sold off

#### Answer:

Please see attachment A10.

**Question No A11** – Hon Ljiljanna Ravlich requested a breakdown of costs to date relative to the review of the Regional Development Commissions-and projection for the full amount of costs